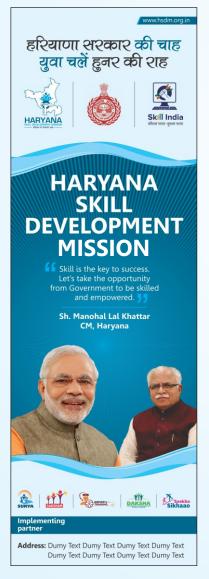

#### **STANDEE**

#### **Specifications:**

Position: Front façade of the centre

Size: 5ft x 15ft

Material: Flex

No of these signages can be more than one