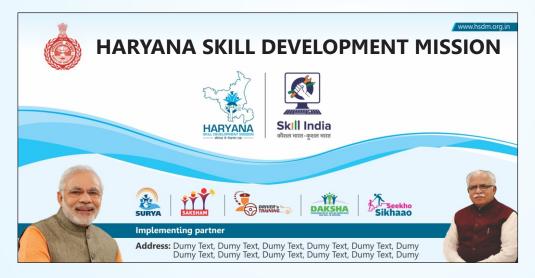

## **OUTDOOR DISPLAY BOARD (BACK LIT)**

#### Specifications:

Position: Front facade of the centreSize: 8 ft x 4ftMaterial: Flex on Iron Frame with Back LitNo of these signages can be more than one