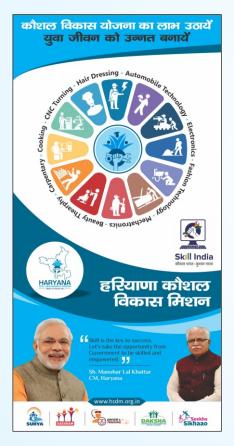

#### **STANDEE**

#### **Specifications:**

Position: Front façade of the centre

Size: 5ft x 15ft

Material: Flex

No of these signages can be more than one